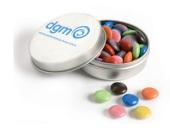

#### **Product Code** : CC046C

50g of choc beans in a candle tin. Tin sealed with clear sticker. Description

Order#

Company Name

Contact

Colour of Choc Beans

Pad Print 40mm diameter (LID) Sticker Size 38mm diameter (LID)