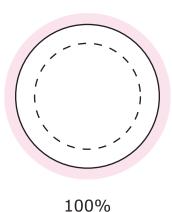

### 100%

Max Pad Print Area: 40mm diameter Please supply PMS colours if pad printed Screens need to be a minimum of 80%, if colour is less than 80%, it needs to be solid colour with a specific PMS Minimum point size for text and lines is 0.5mm