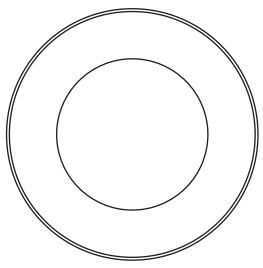

#### STICKER

Sticker Size: 38mm diameter Safe Print Area: 28mm diameter Bleed 3mm: 44mm diameter

When artwork is printed, there can be movement of up to 3mm

Image Impression Only NOT to Scale